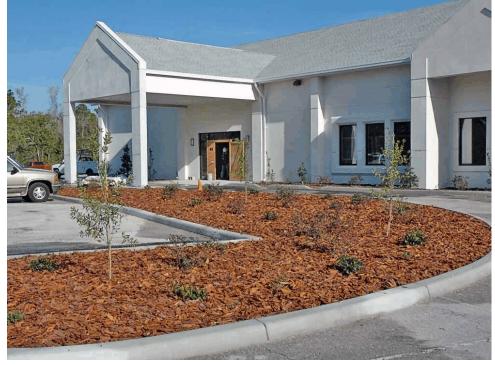

## Landscaping and Utilities

Landscaping has been completed adjacent to the new fellowship center, and around the perimeter of the property in the area of the new fellowship center (photos at right and below). Irrigation systems have also been installed to maintain the plantings in good condition.