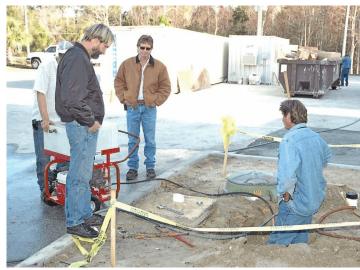

A pressure test is being made on the new sewer lines prior to connection to the county forced main on Yulee Drive (photo below).

Sewer lines from the new buildings have been joined to lines from the older structures, and all are now connected to the county system. Our previous septic system will be closed.